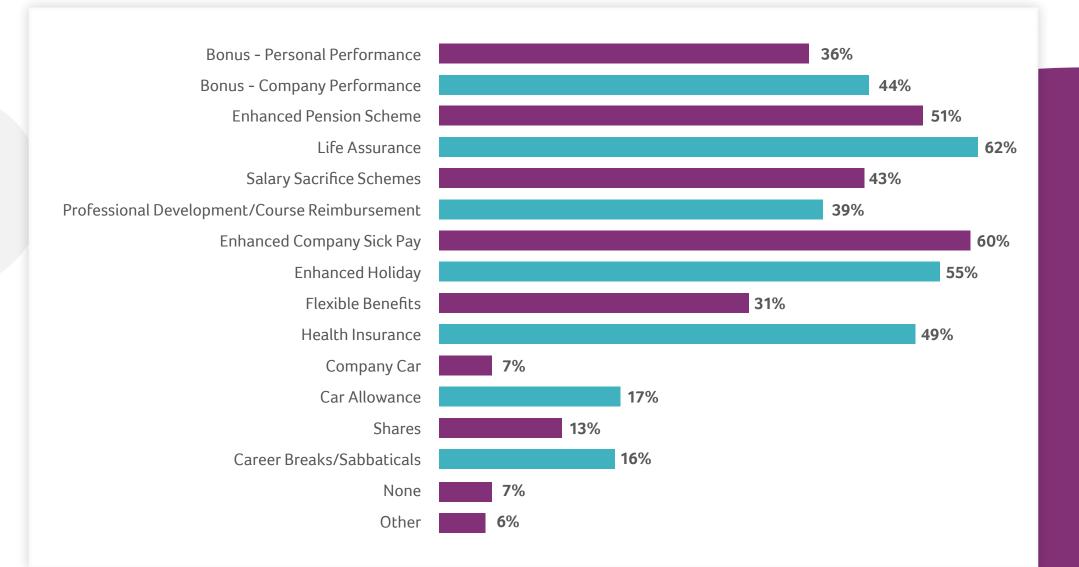

## Key statistics from our survey

Once again we were delighted with the high level of response from the HR community.

Of the respondents, **90%** were in permanent employment, **96%** were working between Advisor to Head of level and **71%** were HR generalists. There was a broad spread of sectors in respondents, the three largest being in **Professional Services**, **Financial Services** and **FMCG**.