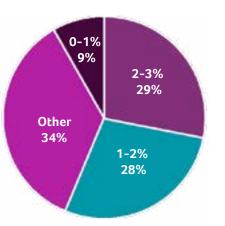

## Key statistics from our survey

Once again we were delighted with the high level of response from the HR community.

Of the respondents, **90%** were in permanent employment, **96%** were working between Advisor to Head of level and **71%** were HR generalists. There was a broad spread of sectors in respondents, the three largest being in **Professional Services**, **Financial Services** and **FMCG**.