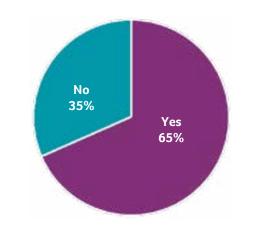

## Key statistics from our survey

Once again we were delighted with the high level of response from the HR community.

Of the respondents, **90%** were in permanent employment, **96%** were working between Advisor to Head of level and **71%** were HR generalists. There was a broad spread of sectors in respondents, the three largest being in **Professional Services**, **Financial Services** and **FMCG**.