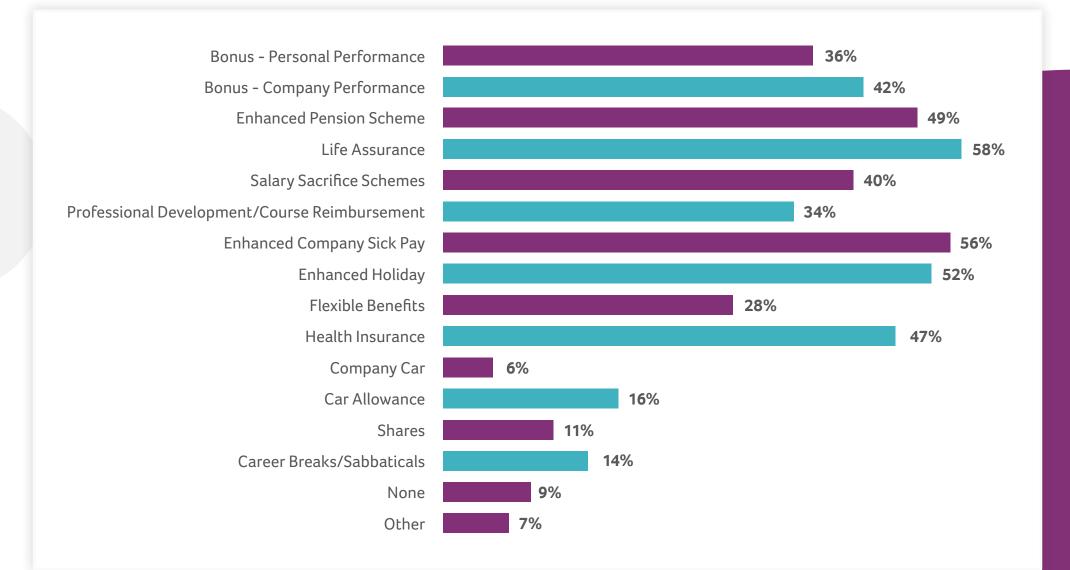

#### Key statistics from our survey

Once again we were delighted with the high level of response from the HR community.

Of those who responded:

- 83% were in permanent employment.
- 96% were working between Advisor level to Head of level.
- **71% were HR generalists.** There was a broad spread of sectors in respondents, the three largest being in Professional Services, Financial Services and **FMCG**.