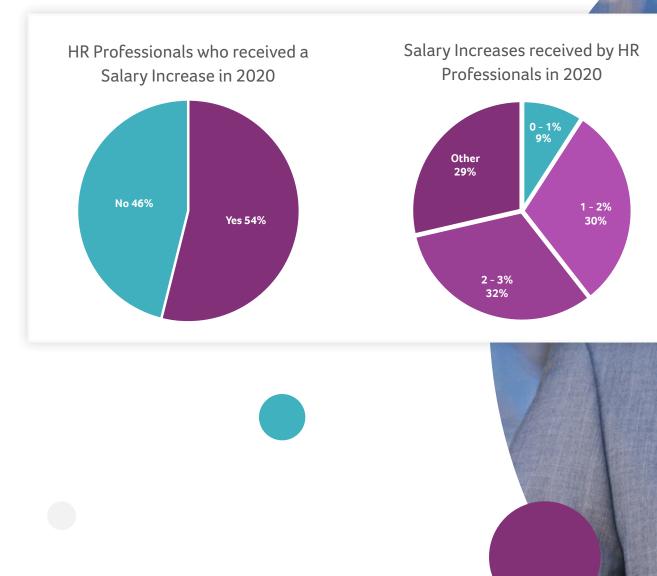

#### Key statistics from our survey

Once again we were delighted with the high level of response from the HR community.

Of those who responded:

- 83% were in permanent employment.
- 96% were working between Advisor level to Head of level.
- **71% were HR generalists.** There was a broad spread of sectors in respondents, the three largest being in Professional Services, Financial Services and **FMCG**.